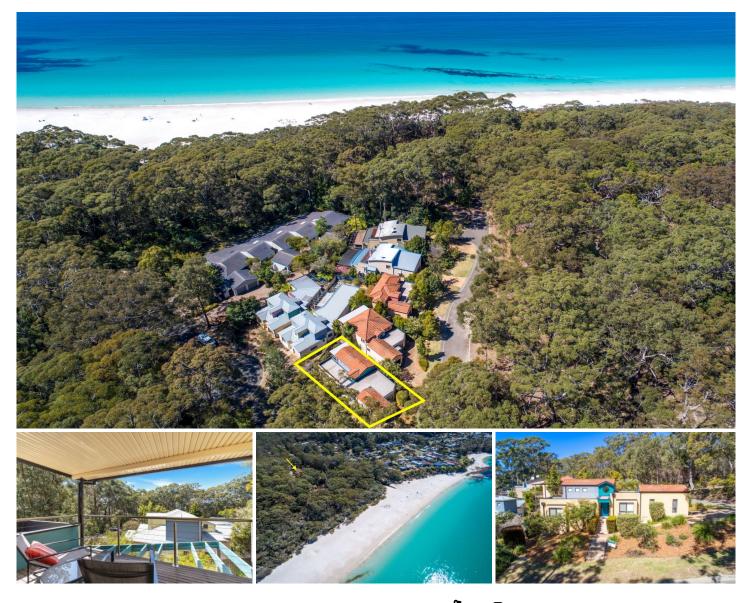

## 1 Lister Court Hyams Beach NSW

Location, location, location! 1 Lister Court, or "Sandpiper", is a stylish and contemporary beach house that is an easy 150 metre walk along a tree lined sandy track to Hyams Beach...with no roads to cross! Despite such a central location, Sandpiper is notheless well set back from the road and its clever, timeless design gives you plenty of privacy and a feeling of seclusion.

From the upstairs master bedroom deck, the crystal clear waters and white sands of Jervis Bay are visible through the trees. And to the south side of the property, Jervis Bay National Park is across the road. Sandpiper therefore offers the best of both the bush and the beach!

With a well-established holiday rental income, Sandpiper is