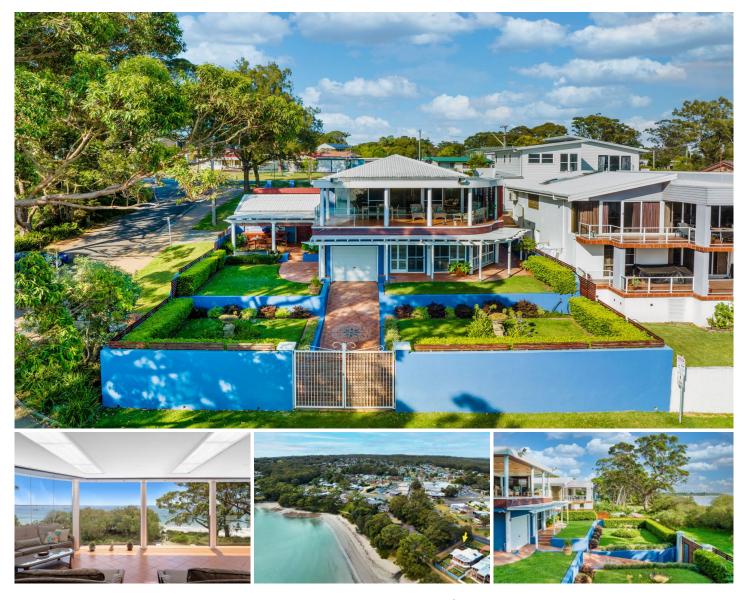

## 214 Elizabeth Drive Vincentia NSW

214 Elizabeth Drive is one of Vincentia's finest houses with a perfect northeasterly aspect and beautiful views of Collingwood Beach, Jervis Bay and the mountains of the Berry hinterland. Fully fenced with elegantly landscaped gardens, this home offers both privacy and security, yet has the beach and cycle path right at its front door!

Buyers will have the option to buy this property inclusive of furniture, fittings and appliances.

The Elizabeth Drive level has 3 bedrooms, a large two-way bathroom, a modern kitchen (with laundry chute), and a stylish and spacious living area. The large tiled main deck is also on this level, with glass ballustrading and a section that is protected from wind by floor to ceiling glass panels.

The downstairs / Church Street level has the double lock