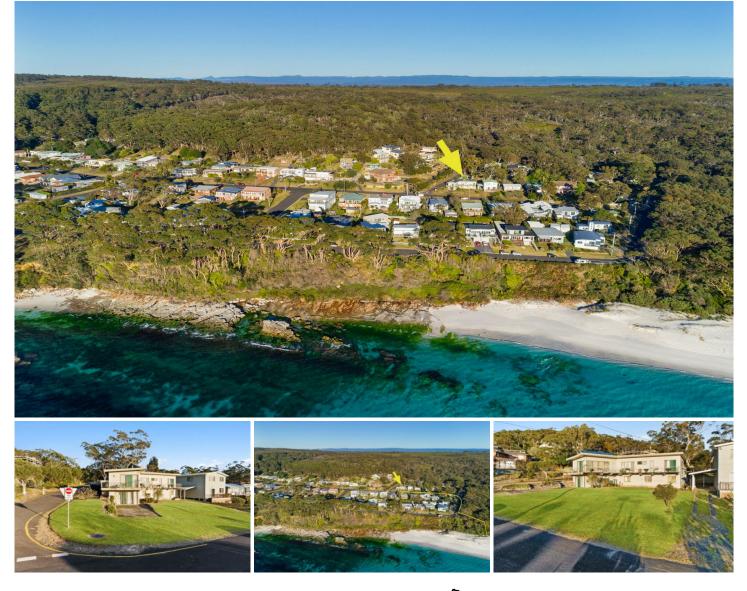

## 13 Tulip Street Hyams Beach NSW

13 Tulip is being offered for sale for the first time since 1972. It is located in the tighly held Chinamans Beach pocket of Hyams Beach, and is an easy 250m walk to the water's edge.

The house has a fantastic, elevated position with beautiful, wide views of Jervis Bay. It has a lovely easterly aspect and due to the surrounding topography, the property is sheltered from any westerly or southerly winds.

## 4 🛤 1 🚔 2 🚘

View

Land Size : 677 sqm

: https://www.sales.holidayscollection.com.au /sale/nsw/shoalhaven/hyams-beach/residen tial/house/7662667

Craig McIntosh 02 44430242