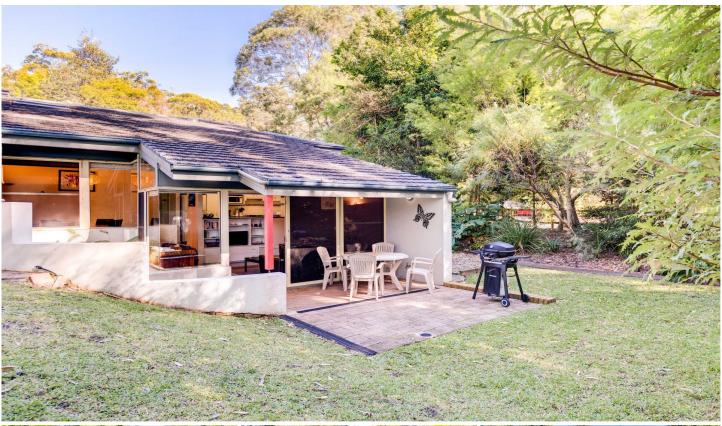

## 1/102 Cyrus Street Hyams Beach NSW

1/102 Cyrus is a lovely villa set in a beautiful native forest, with direct access to the main beach at Hyams - no roads to cross!

The villa has a split level design with 3 bedrooms (one en-suite), a shared bathroom, internal laundry, and an open plan kitchen / dining / lounge area - as per the photos. The single lock up garage is separate to the villa.

The complex only has 5 units and as 1/102 Cyrus is on the one end of the complex, it has a side garden area.

Strata fees are \$1,833 per quarter and Shoalhaven Council rates are \$415 per quarter. The land tax value is \$478,800.