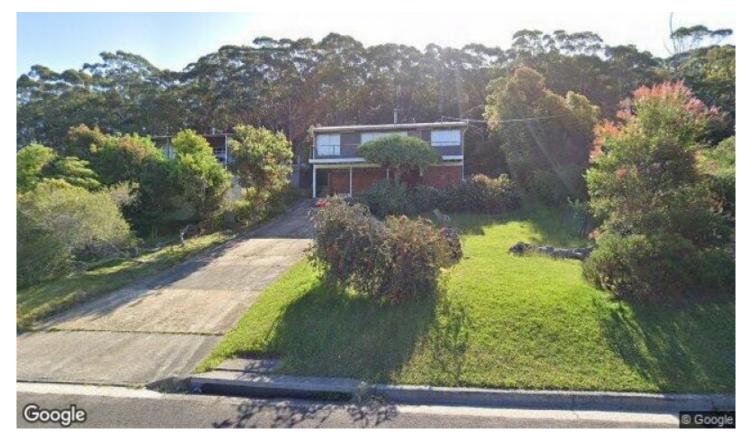

## 33 Tulip Street Hyams Beach NSW

33 Tulip has a fantastic, elevated position with beautiful, wide views of Jervis Bay. It has a lovely easterly aspect and due to the surrounding topography, the property is sheltered from any westerly or southerly winds.

The land size is a generous 809m2 and the property has very good views of Jervis Bay. The houses across the street are also fully developed now and show that the view will not be affected by further development.

The house on the land is a 3 bedroom, 1 bathroom configuration with an attractive open plan kitchen / living area and a full width deck / balcony.

Despite its apparent age, the house is in reasonable condition and is very livable in its current state. A buyer will therefore be able to keep it as is for some time (possibly doing some touch ups and repainting), or they may choose to knock it down and rebuild.