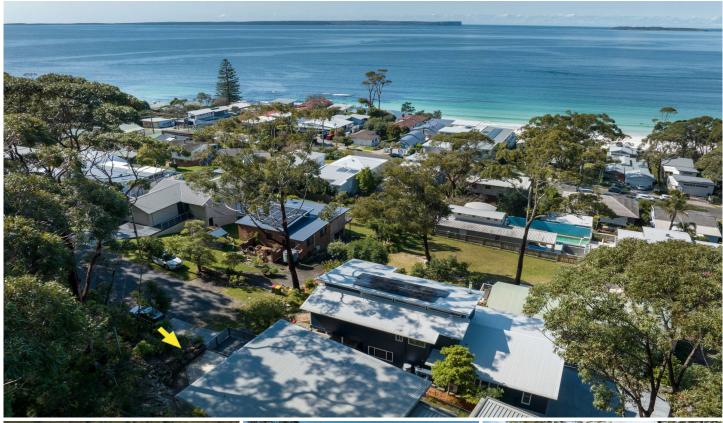

## 12 Moonah Road Hyams Beach NSW

"Twelve on Moonah" is a contemporary, newly built home, with generous proportions and panoramic views of Jervis Bay. Its many features are listed below.

For the 12 months to 31 July 2024, Twelve on Moonah generated \$84,000 of gross booking income from holiday rentals.

For those who know Hyams Beach well, this property has an idyllic location - elevated enough to enjoy uninterrupted views of Jervis Bay, at the end of a very quiet cul de sac road, and right atop a secret pathway that is an easy short cut to the beach (no more than 250 metres), or the cafe!