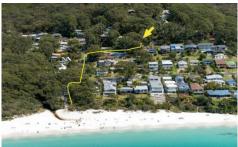

For those who know Hyams Beach well, this property has an idyllic location - elevated enough to enjoy uninterrupted views of Jervis Bay, at the end of a very quiet cul de sac road, and right atop a secret pathway that is an easy short cut to the beach (no more than 250 metres), or the cafe!